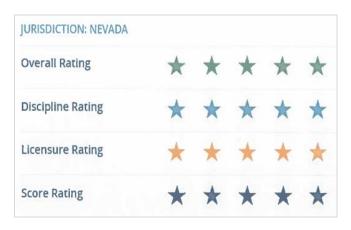

## **CUSTOMER SATISFACTION RATING**

## 5 - STAR ELDD RATING\*

\*FSBPT Exam, Licensure and Discipline Database