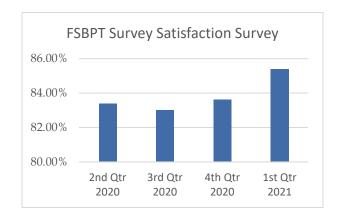

## NEWS FROM THE FSBPT

The Federation of State Boards of Physical Therapy (FSBPT) is the national governing body that promotes safety, competence, collaboration and teamwork in the field of physical therapy. The FSBPT is a member-driven organization comprised of fifty-three regulatory bodies charged with the regulation of physical therapy in their respective jurisdictions. To learn more about the FSBPT and their educational webinars, please visit <a href="https://www.fsbpt.org/News-Events/Webinars/2021-Webinar-Series">https://www.fsbpt.org/News-Events/Webinars/2021-Webinar-Series</a>.

## **CUSTOMER SATISFACTION RATING**